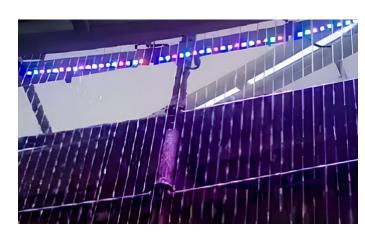

### **Elegance in Every Drop**

The Lace Water Curtain with LED Lighting seamlessly combines the timeless elegance of cascading water with cutting-edge illumination, creating an enchanting visual experience for both outdoor and indoor settings. This innovative feature boasts angle-adjustable LED lights that enhance the beauty of the falling water effect, providing a dynamic and mesmerizing display that captivates any audience.

Designed with a splash-free mechanism, the Lace Water Curtain ensures a clean and serene ambiance, making it an ideal centerpiece for various spaces. The soothing sounds of gently flowing water, paired with the vibrant play of lights, offer a tranquil environment that promotes relaxation and aesthetic pleasure. Whether used in a garden, patio, or interior space, this water feature transforms the area into a haven of peace and beauty, inviting guests to indulge in its captivating charm.