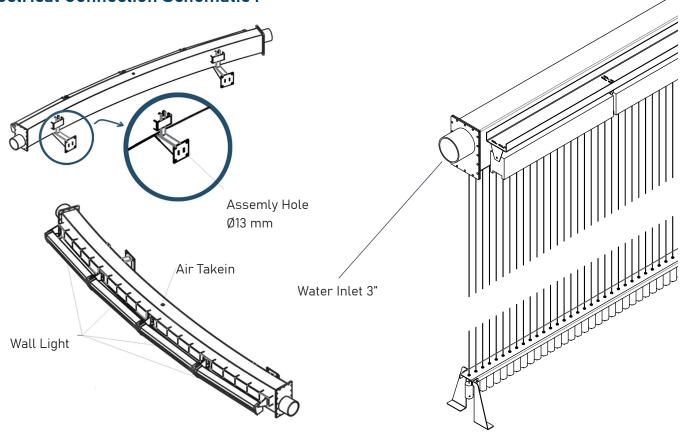

lights, offer a tranquil environment that promotes relaxation and aesthetic pleasure. Whether used in a garden, patio, or interior space, this water feature transforms the area into a haven of peace and beauty, inviting guests to indulge in its captivating charm.



DMX Controlled Solenoid System



Robust Stainless Stell



Elegant water Flow



RGB or Single Color (White Amber etc).



Wallwasher Option



Easy Installation



Customized Collector Design

(Lenght - Arch Shape etc.)



# LACE WATER CURTAIN



#### **TECHNICAL DETAILS**

MODEL: Lace Water Curtain
NOZZLE: Ø2 mm

NOZZLE MATERIAL: Brass

NOZZLE Quantity: 30 pcs nozzle

POWER & DMX: Combo Cable

VOLTAGE: 24 VDC

LIGHTING POWER PER UNIT: 15 W
PRODUCT NO: 1275





#### Schematic:





#### **Electrical Connection Schematic:**