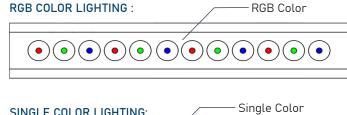

DMX Controlled Solenoid System

Robust Stainless Stell

Elegant water Flow

RGB or Single Color (White Amber etc).

Wallwasher Option

Easy Installation

Customized Collector Design

(Lenght - Arch Shape etc.)

#### **TECHNICAL DETAILS**

MODEL: Lace Water Curtain
NOZZLE: Ø2 mm

NOZZLE MATERIAL: Brass

NOZZLE Quantity: 30 pcs nozzle

POWER & DMX: Combo Cable

VOLTAGE: 24 VDC

LIGHTING POWER PER UNIT: 15 W
PRODUCT NO: 1275