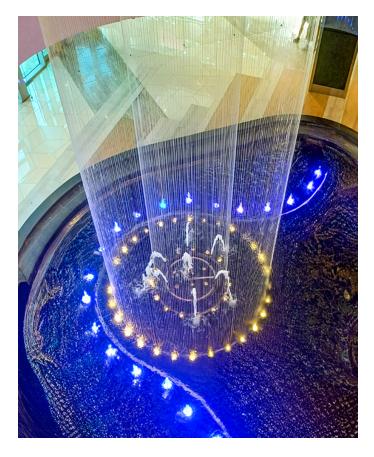

### **Elegance in Every Drop**

The Lace Water Curtain with LED Lighting seamlessly combines the timeless elegance of cascading water with cutting-edge illumination, creating an enchanting visual experience for both outdoor and indoor settings. This innovative feature boasts angle-adjustable LED lights that enhance the beauty of the falling water effect, providing a dynamic and mesmerizing display that captivates any audience.

Designed with a splash-free mechanism, the Lace Water Curtain ensures a clean and serene ambiance, making it an ideal centerpiece for various spaces. The soothing sounds of gently flowing water, paired with the vibrant play of lights, offer a tranquil environment that promotes relaxation and aesthetic pleasure. Whether used in a garden, patio, or interior space, this water feature transforms the area into a haven of peace and beauty, inviting guests to indulge in its captivating charm.