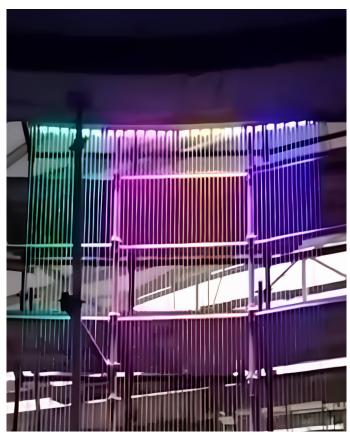

### **Elegance in Every Drop**

The Lace Water Curtain with LED Lighting seamlessly combines the timeless elegance of cascading water with cutting-edge illumination, creating an enchanting visual experience for both outdoor and indoor settings. This innovative feature boasts angle-adjustable LED lights that enhance the beauty of the falling water effect, providing a dynamic and mesmerizing display that captivates any audience.

Designed with a splash-free mechanism, the Lace Water Curtain ensures a clean and serene ambiance, making it an ideal centerpiece for various spaces. The soothing sounds of gently flowing water, paired with the vibrant play of lights, offer a tranquil environment that promotes relaxation and aesthetic pleasure. Whether used in a garden, patio, or interior space, this water feature transforms the area into a haven of peace and beauty, inviting guests to indulge in its captivating charm.