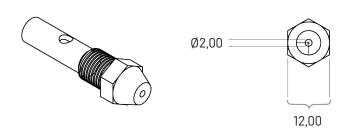

#### **TECHNICAL DETAILS**

MODEL: Lace Water Curtain
NOZZLE: Ø2 mm

NOZZLE MATERIAL: Brass

NOZZLE Quantity: 30 pcs nozzle

POWER & DMX: Combo Cable

VOLTAGE: 24 VDC

LIGHTING POWER PER UNIT: 15 W
PRODUCT NO: 1275